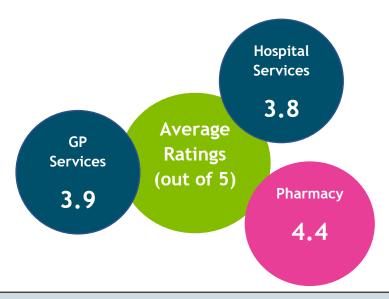

### How people rated their services

We asked people from the rural area, how they would rate the services they have accessed, with 1 being very poor and 5 being excellent. 35 people answered this question and rated their GP surgery, Hospital and Pharmacy services.