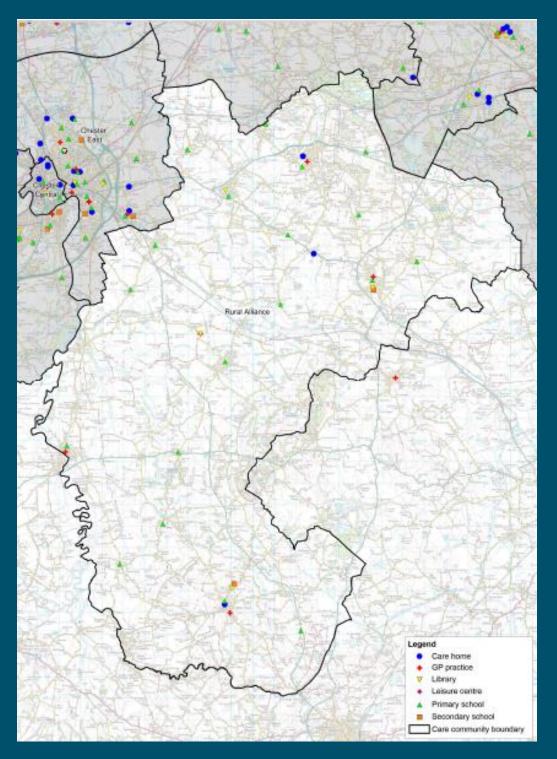

## **Appendix**

This is the Tartan Rug for the Rural Care Community, looking at key health indicators and profiles. Healthwatch Cheshire used this resource when planning our activity.

Local health profiles for Care Community clusters in Cheshire West and Chester - based on aggregations of 2011 wards

The table below shows how the population in Cheshre West and Chester wards compare with the rest of England based on a number of sociodemographic and health indicators. Taken from Public Health England Localhealth.org October 2019. Crown Copyright. Foduced by Cheshre West and Chester, Insight and Intelligence Issue. Version 21: October 2019.