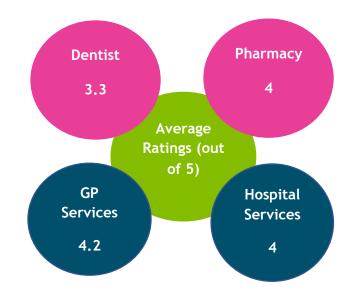

## How people rated communication from service

We asked people to rate what they thought of the communication they had received from their service, with 1 being very poor and 5 being excellent. Ratings related to the communication received from the most accessed services.